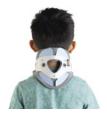

## **Ascend Cervical Collars**

Ascend collars come in four adult sizes and five pediatric sizes to accommodate a wide range of patients and anatomical differences.