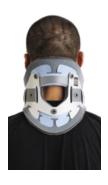

## **Ascend Cervical Collars**

Ascend collars come in four adult sizes and five pediatric sizes to accommodate a wide range of patients and anatomical differences.

#### Features of our Ascend cervical collars include:

Mix and match front and back panels separately to accommodate unique anatomies

Specially shaped peripheral support tabs provide increased surface contact area with flexible zones

Antimicrobial cottonhemp blend liners to help prevent skin irritation

Ultra-breathable foam padding to reduce perspiration

An extra set of pads to allow for continuity of care during pad cleaning

| Part Numbers                               |             |
|--------------------------------------------|-------------|
| Adult Collars                              |             |
| Ascend Cervical Collar 172, <b>Short</b>   | SP30172-020 |
| Ascend Cervical Collar 172, <b>Regular</b> | SP30172-030 |
| Ascend Cervical Collar 172, <b>Tall</b>    | SP30172-040 |
| Ascend Cervical Collar 172, <b>X-Tall</b>  | SP30172-050 |
| Pediatric Collars                          |             |
| Ascend PD1 Pediatric Collar                | SP30272-010 |
| Ascend PD2 Pediatric Collar                | SP30272-020 |
| Ascend PD3 Pediatric Collar                | SP30272-030 |
| Ascend PD4 Pediatric Collar                | SP30272-040 |
| Ascend <b>PD5</b> Pediatric Collar         | SP30272-050 |