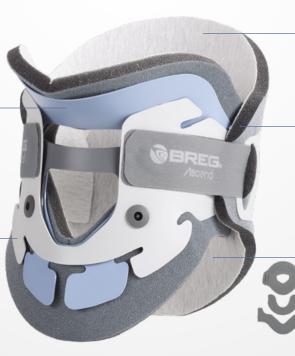

#### Features of our Ascend cervical collars include:

Mix and match front and back panels separately to accommodate unique anatomies

Specially shaped peripheral support tabs provide increased surface contact area with flexible zones

Antimicrobial cottonhemp blend liners to help prevent skin irritation

Ultra-breathable foam padding to reduce perspiration

An extra set of pads to allow for continuity of care during pad cleaning

| Part Numbers                               |             |
|--------------------------------------------|-------------|
| Adult Collars                              |             |
| Ascend Cervical Collar 172, <b>Short</b>   | SP30172-020 |
| Ascend Cervical Collar 172, <b>Regular</b> | SP30172-030 |
| Ascend Cervical Collar 172, <b>Tall</b>    | SP30172-040 |
| Ascend Cervical Collar 172, <b>X-Tall</b>  | SP30172-050 |
| Pediatric Collars                          |             |
| Ascend PD1 Pediatric Collar                | SP30272-010 |
| Ascend PD2 Pediatric Collar                | SP30272-020 |
| Ascend PD3 Pediatric Collar                | SP30272-030 |
| Ascend PD4 Pediatric Collar                | SP30272-040 |
| Ascend <b>PD5</b> Pediatric Collar         | SP30272-050 |