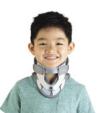

## **Ascend Cervical Collars**

Ascend collars come in four adult sizes and five pediatric sizes to accommodate a wide range of patients and anatomical differences.