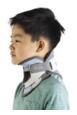

## **Ascend Cervical Collars**

Ascend collars come in four adult sizes and five pediatric sizes to accommodate a wide range of patients and anatomical differences.