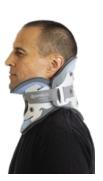

## **Ascend Cervical Collars**

Ascend collars come in four adult sizes and five pediatric sizes to accommodate a wide range of patients and anatomical differences.

#### Features of our Ascend cervical collars include:

Mix and match front and back panels separately to accommodate unique anatomies

Specially shaped peripheral support tabs provide increased surface contact area with flexible zones

Antimicrobial cottonhemp blend liners to help prevent skin irritation

Ultra-breathable foam padding to reduce perspiration

An extra set of pads to allow for continuity of care during pad cleaning

| Part Numbers                               |             |
|--------------------------------------------|-------------|
| Adult Collars                              |             |
| Ascend Cervical Collar 172, <b>Short</b>   | SP30172-020 |
| Ascend Cervical Collar 172, <b>Regular</b> | SP30172-030 |
| Ascend Cervical Collar 172, <b>Tall</b>    | SP30172-040 |
| Ascend Cervical Collar 172, <b>X-Tall</b>  | SP30172-050 |
| Pediatric Collars                          |             |
| Ascend PD1 Pediatric Collar                | SP30272-010 |
| Ascend PD2 Pediatric Collar                | SP30272-020 |
| Ascend PD3 Pediatric Collar                | SP30272-030 |
| Ascend PD4 Pediatric Collar                | SP30272-040 |
| Ascend <b>PD5</b> Pediatric Collar         | SP30272-050 |