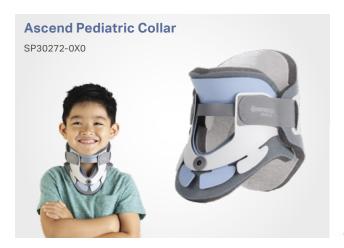

# **Ascend™ Cervical Collar Family**

## **Ascend Cervical Collars**

Ascend collars come in four adult sizes and five pediatric sizes to accommodate a wide range of patients and anatomical differences.

Antimicrobial cottonhemp blend liners to help prevent skin irritation

Ultra-breathable foam padding to reduce perspiration

An extra set of pads to allow for continuity of care during pad cleaning

| Part Numbers                               |             |
|--------------------------------------------|-------------|
| Adult Collars                              |             |
| Ascend Cervical Collar 172, <b>Short</b>   | SP30172-020 |
| Ascend Cervical Collar 172, <b>Regular</b> | SP30172-030 |
| Ascend Cervical Collar 172, <b>Tall</b>    | SP30172-040 |
| Ascend Cervical Collar 172, <b>X-Tall</b>  | SP30172-050 |
| Pediatric Collars                          |             |
| Ascend PD1 Pediatric Collar                | SP30272-010 |
| Ascend PD2 Pediatric Collar                | SP30272-020 |
| Ascend PD3 Pediatric Collar                | SP30272-030 |
| Ascend PD4 Pediatric Collar                | SP30272-040 |
| Ascend <b>PD5</b> Pediatric Collar         | SP30272-050 |