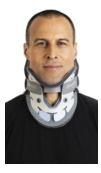

## **Ascend Cervical Collars**

Ascend collars come in four adult sizes and five pediatric sizes to accommodate a wide range of patients and anatomical differences.

#### Features of our Ascend cervical collars include:

Mix and match front and back panels separately to accommodate unique anatomies

Specially shaped peripheral support tabs provide increased surface contact area with flexible zones

Antimicrobial cottonhemp blend liners to help prevent skin irritation

Ultra-breathable foam padding to reduce perspiration

An extra set of pads to allow for continuity of care during pad cleaning

| Part Numbers                               |             |
|--------------------------------------------|-------------|
| Adult Collars                              |             |
| Ascend Cervical Collar 172, <b>Short</b>   | SP30172-020 |
| Ascend Cervical Collar 172, <b>Regular</b> | SP30172-030 |
| Ascend Cervical Collar 172, <b>Tall</b>    | SP30172-040 |
| Ascend Cervical Collar 172, <b>X-Tall</b>  | SP30172-050 |
| Pediatric Collars                          |             |
| Ascend PD1 Pediatric Collar                | SP30272-010 |
| Ascend PD2 Pediatric Collar                | SP30272-020 |
| Ascend PD3 Pediatric Collar                | SP30272-030 |
| Ascend PD4 Pediatric Collar                | SP30272-040 |
| Ascend <b>PD5</b> Pediatric Collar         | SP30272-050 |