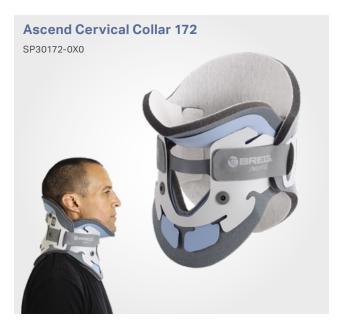

## **Ascend Cervical Collars**

Ascend collars come in four adult sizes and five pediatric sizes to accommodate a wide range of patients and anatomical differences.

Antimicrobial cottonhemp blend liners to help prevent skin irritation

Ultra-breathable foam padding to reduce perspiration

An extra set of pads to allow for continuity of care during pad cleaning

| Part Numbers                               |             |
|--------------------------------------------|-------------|
| Adult Collars                              |             |
| Ascend Cervical Collar 172, <b>Short</b>   | SP30172-020 |
| Ascend Cervical Collar 172, <b>Regular</b> | SP30172-030 |
| Ascend Cervical Collar 172, <b>Tall</b>    | SP30172-040 |
| Ascend Cervical Collar 172, <b>X-Tall</b>  | SP30172-050 |
| Pediatric Collars                          |             |
| Ascend PD1 Pediatric Collar                | SP30272-010 |
| Ascend PD2 Pediatric Collar                | SP30272-020 |
| Ascend PD3 Pediatric Collar                | SP30272-030 |
| Ascend PD4 Pediatric Collar                | SP30272-040 |
| Ascend <b>PD5</b> Pediatric Collar         | SP30272-050 |